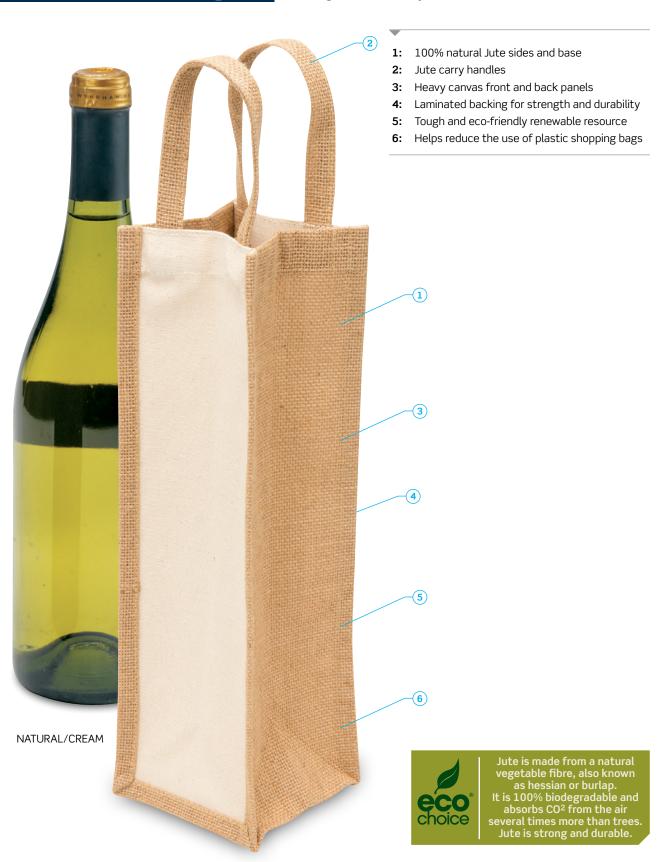

#### DESCRIPTION

- 100% natural Jute sides and base
- Jute carry handles
- Heavy canvas front and back panels
- Laminated backing for strength and durability
- Tough and eco-friendly renewable resource
- Helps reduce the use of plastic shopping bags

## COLOURWAYS

Natural/Cream