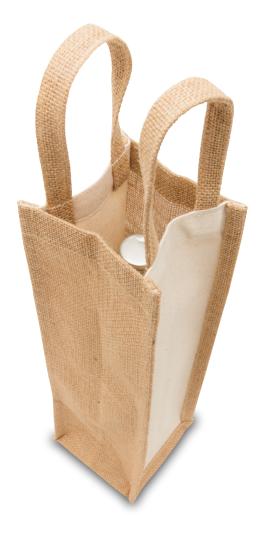

#### DESCRIPTION

- 100% natural Jute sides and base
- Jute carry handles
- Heavy canvas front and back panels
- Laminated backing for strength and durability
- Tough and eco-friendly renewable resource
- Helps reduce the use of plastic shopping bags

## COLOURWAYS

Natural/Cream